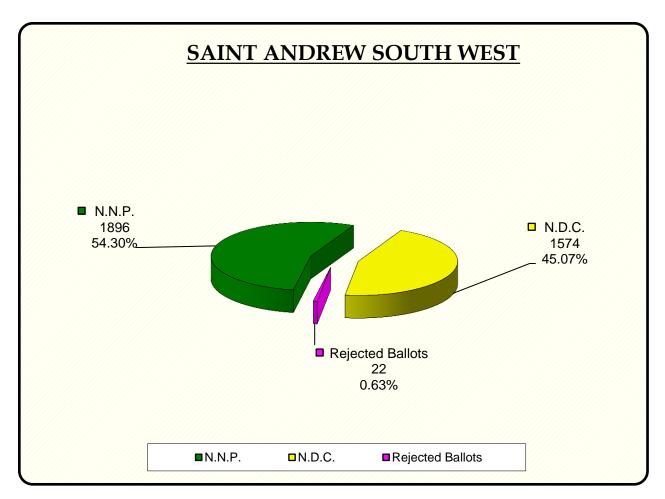

# **Constituency of Saint Andrew South West [C]**

| Polling Divisions Co1 - C14  |                           | Police Included      | 65              |
|------------------------------|---------------------------|----------------------|-----------------|
| Number of Registered Voters  | 3983                      | Addendum<br>Included | 0<br>% Of Votes |
| NAME OF CANDIDATES           | PARTY                     | VOTES                | Cast            |
| <b>Yolande Bain-Horsford</b> | N.N.P.                    | 1896                 | 54.30           |
| Sylvester Quarless           | <b>N.D.C.</b><br>Rejected | 1574                 | 45.07           |
|                              | Ballots                   | 22                   | 0.63            |
| Total Ballots Cast           |                           | 3492                 | 100.00          |
| Spoilt Ballots o             | 0                         |                      |                 |