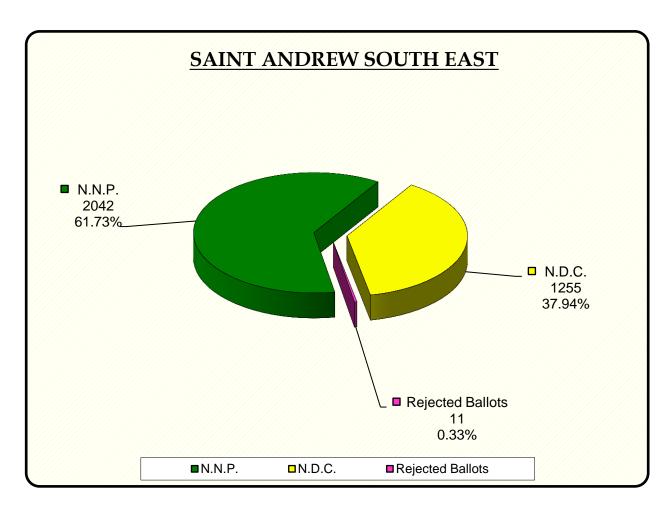

# **Constituency of Saint Andrew South East [B]**

| Polling Divisions Bo1 - B10 |                  | Police Included   | 55              |
|-----------------------------|------------------|-------------------|-----------------|
| Number of Registered Voters | 3617             | Addendum Included | 0               |
| NAME OF CANDIDATES          | PARTY            | VOTES             | % Of Votes Cast |
| Emmalin Pierre              | N.N.P.           | 2042              | 61.73           |
| Patrick Simmons             | N.D.C.           | 1255              | 37.94           |
|                             | Rejected Ballots | 11                | 0.33            |
| Total Ballots Cast          |                  | 3308              | 100.00          |
| Spoilt Ballots              | 0                |                   |                 |