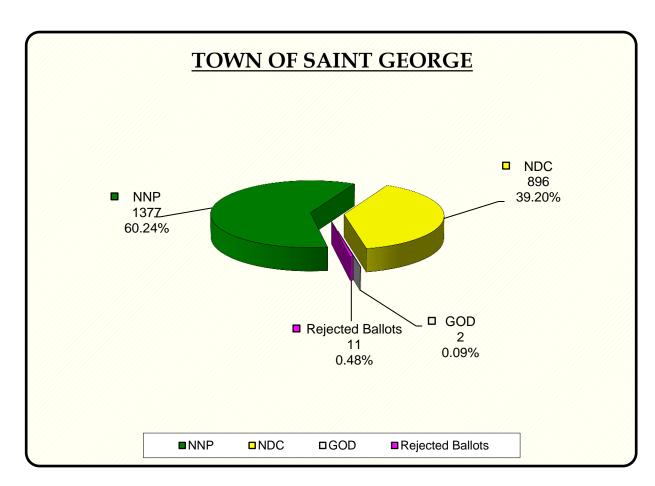

# **Constituency of Town of Saint George [G]**

| Polling Divisions Go1 - G10   |          | Police Included      | 34              |
|-------------------------------|----------|----------------------|-----------------|
| Number of Registered Voters   | 2635     | Addendum<br>Included | 1<br>% Of Votes |
| NAME OF CANDIDATES            | PARTY    | VOTES                | Cast            |
| Nickolas Steele               | NNP      | 1377                 | 60.24           |
| Franka E. R. Alexis-Bernadine | NDC      | 896                  | 39.20           |
| Simon Sandiford               | GOD      | 2                    | 0.09            |
|                               | Rejected |                      |                 |
|                               | Ballots  | 11                   | 0.48            |
| Total Ballots Cast            |          | 2286                 | 100.00          |
| Spoilt Ballots                | 0        |                      |                 |