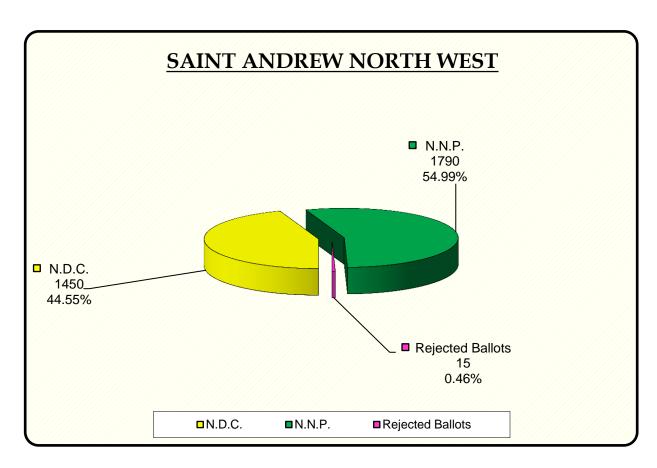

# **Constituency of Saint Andrew North West [E]**

| Polling Divisions E01 - E07 |                         | Police Included   | 71              |
|-----------------------------|-------------------------|-------------------|-----------------|
| Number of Registered Voters | 3569                    | Addendum Included | 0               |
| NAME OF CANDIDATES          | PARTY                   | VOTES             | % Of Votes Cast |
| Alleyne Walker              | N.D.C.                  | 1450              | 44.55           |
| Delma Thomas                | N.N.P.                  | 1790              | 54.99           |
|                             | <b>Rejected Ballots</b> | 15                | 0.46            |
| Total Ballots Cast          |                         | 3255              | 100.00          |
| Spoilt Ballots              | 0                       |                   |                 |