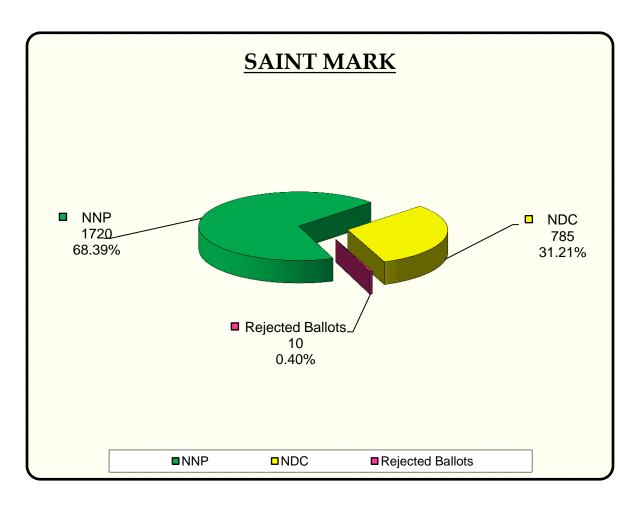

# **Constituency of Saint Mark [N]**

| <b>Polling Station No1 - No6</b>            |                 | Police Included      | 37              |
|---------------------------------------------|-----------------|----------------------|-----------------|
| Number of Registered Voters                 | 2830            | Addendum<br>Included | 1<br>% Of Votes |
| NAME OF CANDIDATES                          | PARTY           | VOTES                | Cast            |
| Clarice Modeste-Curwen                      | NNP             | 1720                 | 68.39           |
| Denneth Mathew Modeste                      | NDC<br>Rejected | 785                  | 31.21           |
|                                             | Ballots         | 10                   | 0.40            |
| <b>Total Ballots Cast</b><br>Spoilt Ballots | 0               | 2515                 | 100.00          |