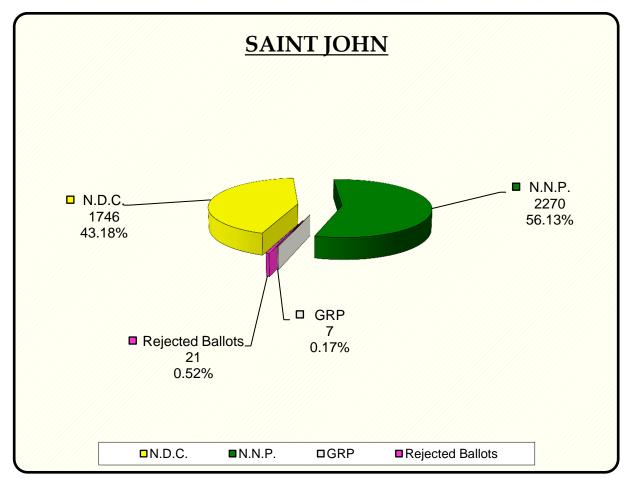

# **Constituency of Saint John [M]**

| Polling Divisions Mo1 - Mo9 |                  | Police Included   | 60              |
|-----------------------------|------------------|-------------------|-----------------|
| Number of Registered Voters | 4584             | Addendum Included | 1               |
| NAME OF CANDIDATES          | PARTY            | VOTES             | % Of Votes Cast |
| George A. Vincent           | N.D.C.           | 1746              | 43.18           |
| Alvin Martin Da Breo        | N.N.P.           | 2270              | 56.13           |
| Lyntonia Welch              | GRP              | 7                 | 0.17            |
|                             | Rejected Ballots | 21                | 0.52            |
| Total Ballots Cast          |                  | 4044              | 100.00          |
| Spoilt Ballots              | 3                |                   |                 |