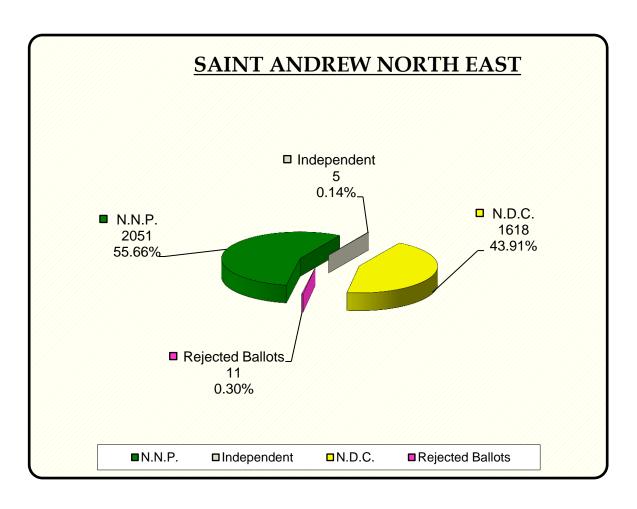

# **Constituency of Saint Andrew North East [D]**

| Polling Divisions Do1 - Do7                 |                    | Police Included      | 93              |
|---------------------------------------------|--------------------|----------------------|-----------------|
| Number of Registered Voters                 | 4109               | Addendum<br>Included | 0<br>% Of Votes |
| NAME OF CANDIDATES                          | PARTY              | VOTES                | Cast            |
| <b>Roland Bhola</b>                         | N.N.P.             | 2051                 | 55.66           |
| Raleigh Date                                | Independent        | 5                    | 0.14            |
| Terry Hillaire                              | N.D.C.<br>Rejected | 1618                 | 43.91           |
|                                             | Ballots            | 11                   | 0.30            |
| <b>Total Ballots Cast</b><br>Spoilt Ballots | 0                  | 3685                 | 100.00          |