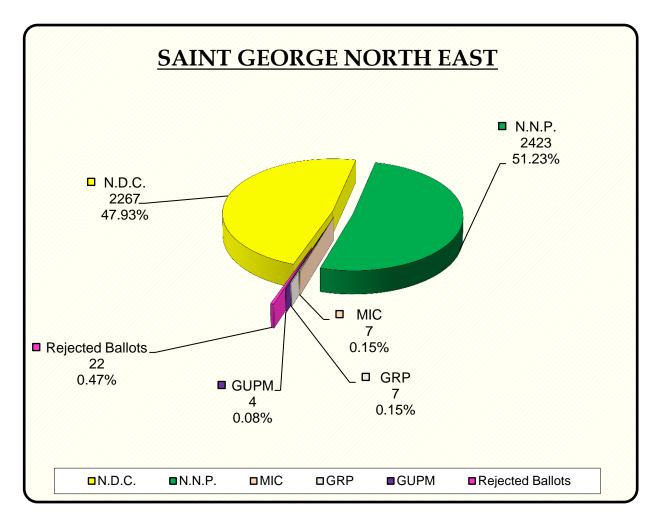

# **Constituency of Saint George North East (H)**

| Polling Divisions Ho1 - Ho9 |             | Police Included      | 71         |
|-----------------------------|-------------|----------------------|------------|
| Number of Registered Voters | 5386        | Addendum<br>Included | 1          |
| NAME OF GAMPINATING         | D A D/TW/   | VOTEC                | % Of Votes |
| NAME OF CANDIDATES          | PARTY       | VOTES                | Cast       |
| Nazim V. Burke              | N.D.C.      | 2267                 | 47.93      |
| <b>Tobias Clement</b>       | N.N.P.      | 2423                 | 51.23      |
| Lawrence Amedé              | MIC         | 7                    | 0.15       |
| Martin Washington Edwards   | GRP         | 7                    | 0.15       |
| Oswald Roderick Mc Burnie   | <b>GUPM</b> | 4                    | 0.08       |
|                             | Rejected    |                      |            |
|                             | Ballots     | 22                   | 0.47       |
| Total Ballots Cast          |             | 4730                 | 100.00     |
| Spoilt Ballots              | 0           |                      |            |