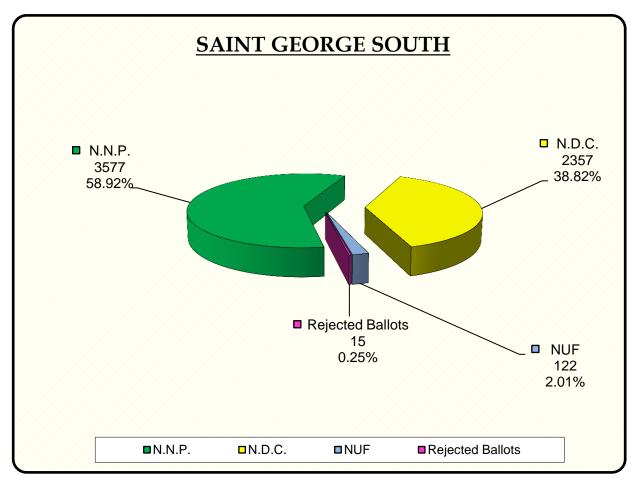

# **Constituency of Saint George South [L]**

| Polling Divisions Lo1 - Lo8 |                         | Police Included   | 61              |
|-----------------------------|-------------------------|-------------------|-----------------|
| Number of Registered Voters | 7097                    | Addendum Included | 1               |
| NAME OF CANDIDATES          | PARTY                   | VOTES             | % Of Votes Cast |
| Alexandra Otway-noel        | N.N.P.                  | 3577              | 58.92           |
| Bernadette Merle Byer       | N.D.C.                  | 2357              | 38.82           |
| Glynis Claudia B. Roberts   | NUF                     | 122               | 2.01            |
|                             | <b>Rejected Ballots</b> | 15                | 0.25            |
| Total Ballots Cast          |                         | 6071              | 100.00          |
| Spoilt Ballots              | 0                       |                   |                 |