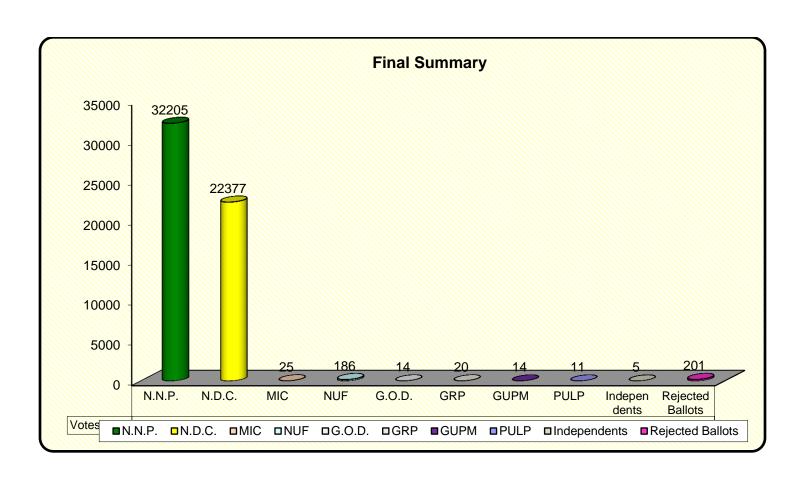

#### Results

The results revealed that the main opposition New National Party won the fifteen (15) seats contested, receiving a total of 32,205 of the votes cast – 58.49%. The ruling National Democratic Congress received 22,377 votes – 40.46%.

# FINAL SUMMARY TABLE

| PARTY                                                    | Votes Cast | % Of Votes Cast | % Of Votes Registered |
|----------------------------------------------------------|------------|-----------------|-----------------------|
| MALE                                                     |            |                 |                       |
| N.N.P.                                                   | 32205      | 58.49           | 51.81                 |
| N.D.C.                                                   | 22377      | 40.64           | 36.00                 |
| MIC                                                      | 25         | 0.05            | 0.04                  |
| NUF                                                      | 186        | 0.34            | 0.30                  |
| G.O.D.                                                   | 14         | 0.03            | 0.02                  |
| GRP                                                      | 20         | 0.04            | 0.03                  |
| GUPM                                                     | 14         | 0.03            | 0.02                  |
| PULP                                                     | 11         | 0.02            | 0.02                  |
| Independents                                             | 5          | 0.01            | 0.01                  |
| Rejected Ballots                                         | 201        | 0.37            | 0.32                  |
| Total                                                    | 55058      | 100.00          | 88.58                 |
| Number of Voters As Per List Dated 31st January,2013 623 |            |                 |                       |
| TOTAL NUMBER OF REGISTERED VOTERS                        |            |                 |                       |