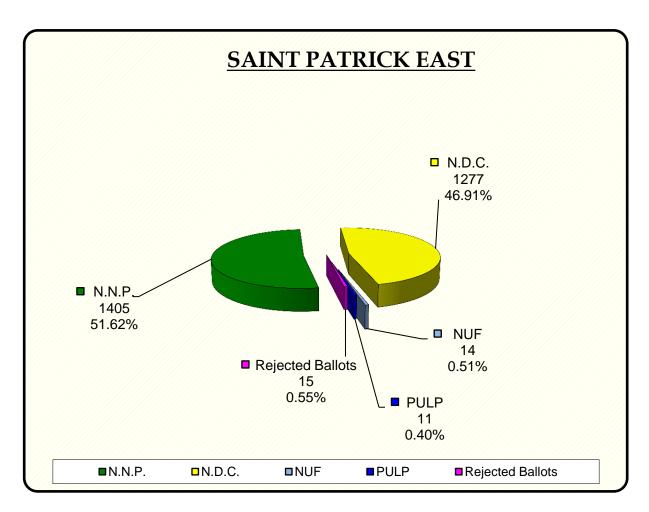

# **Constituency of Saint Patrick East [P]**

| Polling Stations Po1 - Po6    |                         | Police Included   | 48              |
|-------------------------------|-------------------------|-------------------|-----------------|
| Number of Registered Voters   | 3011                    | Addendum Included | 1               |
| NAME OF CANDIDATES            | PARTY                   | VOTES             | % Of Votes Cast |
| Clifton David Paul            | N.N.P.                  | 1405              | 51.62           |
| Tillman Joseph Thomas         | N.D.C.                  | 1277              | 46.91           |
| Valdon Crosley Paul           | NUF                     | 14                | 0.51            |
| <b>Winston Earl Frederick</b> | <b>PULP</b>             | 11                | 0.40            |
|                               | <b>Rejected Ballots</b> | 15                | 0.55            |
| Total Ballots Cast            |                         | 2722              | 100.00          |
| Spoilt Ballots                | 9                       |                   |                 |