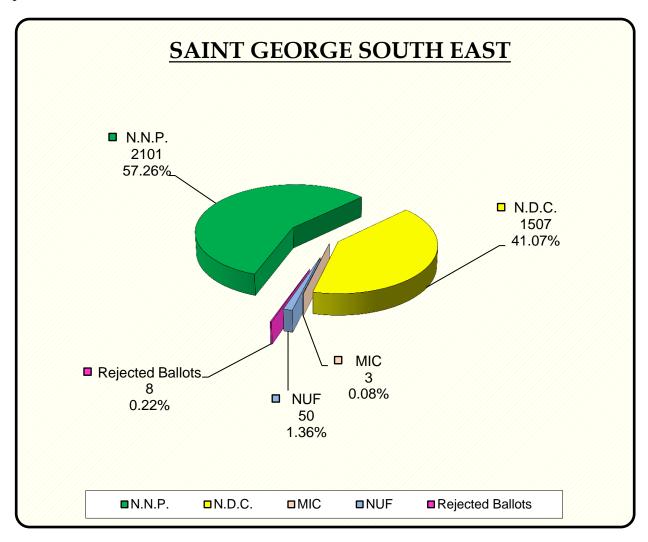

# **Constituency of Saint George South East [K]**

| Polling Divisions K01 - K10 |                 | Police Included      | 47                 |
|-----------------------------|-----------------|----------------------|--------------------|
| Number of Registered Voters | 4168            | Addendum<br>Included | 2                  |
| NAME OF CANDIDATES          | PARTY           | VOTES                | % Of Votes<br>Cast |
| Clarence Gregory Bowen      | N.N.P.          | 2101                 | 57.26              |
| Randal Montgomery Robinson  | N.D.C.          | 1507                 | 41.07              |
| Abdurraheem A. Jones        | MIC             | 3                    | 0.08               |
| Ferron Curlan Lowe          | NUF<br>Rejected | 50                   | 1.36               |
|                             | Ballots         | 8                    | 0.22               |
| Total Ballots Cast          |                 | 3669                 | 100.00             |
| Spoilt Ballots              | 0               |                      |                    |