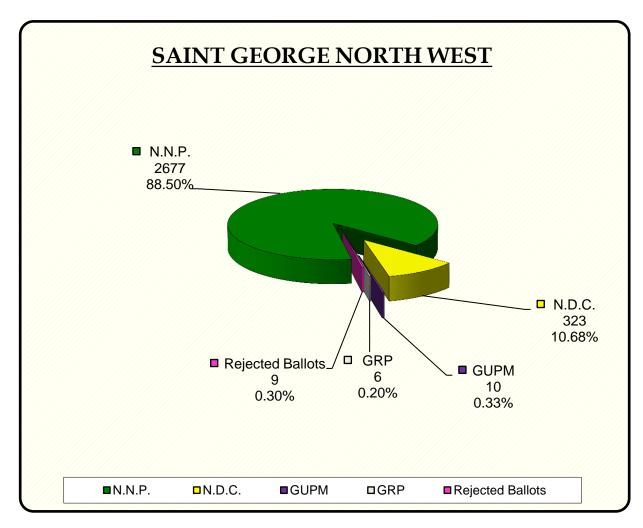

# **Constituency of Saint George North West [J]**

| Polling Divisions Jo1 - Jo7    |                  | Police Included   | 36              |
|--------------------------------|------------------|-------------------|-----------------|
| Number of Registered Voters    | 3416             | Addendum Included | 0               |
| NAME OF CANDIDATES             | PARTY            | VOTES             | % Of Votes Cast |
| <b>Keith Claudius Mitchell</b> | N.N.P.           | 2677              | 88.50           |
| Ali Anthony Brian Dowden       | N.D.C.           | 323               | 10.68           |
| Oswald Peter                   | GUPM             | 10                | 0.33            |
| Desmond Cuthbert Sandy         | GRP              | 6                 | 0.20            |
|                                | Rejected Ballots | 9                 | 0.30            |
| Total Ballots Cast             |                  | 3025              | 100.00          |
| Spoilt Ballots                 | 0                |                   |                 |