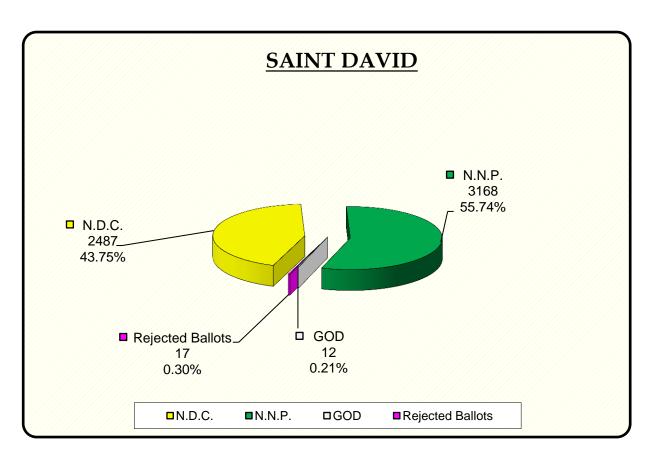

# **Constituency of Saint David [F]**

| Polling Divisions F01 - F12          |                        | Police Included      | 104             |
|--------------------------------------|------------------------|----------------------|-----------------|
| Number of Registered Voters          | 6346                   | Addendum<br>Included | 1<br>% Of Votes |
| NAME OF CANDIDATES                   | PARTY                  | VOTES                | Cast            |
| <b>Adrian Augustine Thomas</b>       | N.D.C.                 | 2487                 | 43.75           |
| Oliver Thomas Joseph                 | N.N.P.                 | 3168                 | 55.74           |
| Justin Mc Burnie                     | <b>GOD</b><br>Rejected | 12                   | 0.21            |
|                                      | Ballots                | 17                   | 0.30            |
| Total Ballots Cast<br>Spoilt Ballots | 0                      | 5684                 | 100.00          |