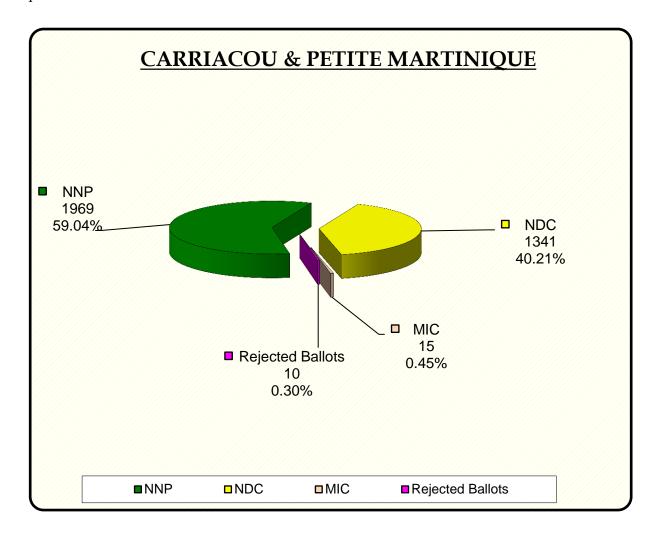

# **Constituency of Carriacou & Petite Martinique [A]**

|                        | Police Included            | 25                                                                                    |
|------------------------|----------------------------|---------------------------------------------------------------------------------------|
| 3840                   | Addendum<br>Included       | 0<br>% Of Votes                                                                       |
| PARTY                  | VOTES                      | Cast                                                                                  |
| NNP                    | 1969                       | 59.04                                                                                 |
| NDC                    | 1341                       | 40.21                                                                                 |
| <b>MIC</b><br>Rejected | 15                         | 0.45                                                                                  |
| Ballots                | 10                         | 0.30                                                                                  |
| 0                      | 3335                       | 100.00                                                                                |
|                        | PARTY NNP NDC MIC Rejected | Addendum Included  PARTY VOTES  NNP 1969  NDC 1341  MIC 15  Rejected Ballots 10  3335 |