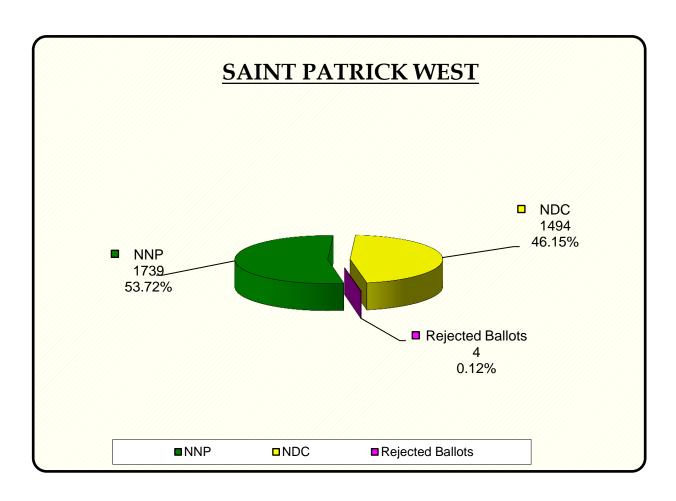

# **Constituency of Saint Patrick West [R]**

| <b>Polling Station Ro1 - Ro9</b> |                  | Police Included   | 71              |
|----------------------------------|------------------|-------------------|-----------------|
| Number of Registered Voters      | 3564             | Addendum Included | 0               |
| NAME OF CANDIDATES               | PARTY            | VOTES             | % Of Votes Cast |
| Anthony Boatswain                | NNP              | 1739              | 53.72           |
| Joseph Andall                    | NDC              | 1494              | 46.15           |
|                                  | Rejected Ballots | 4                 | 0.12            |
| Total Ballots Cast               |                  | <b>323</b> 7      | 100.00          |
| Spoilt Ballots                   | 0                |                   |                 |